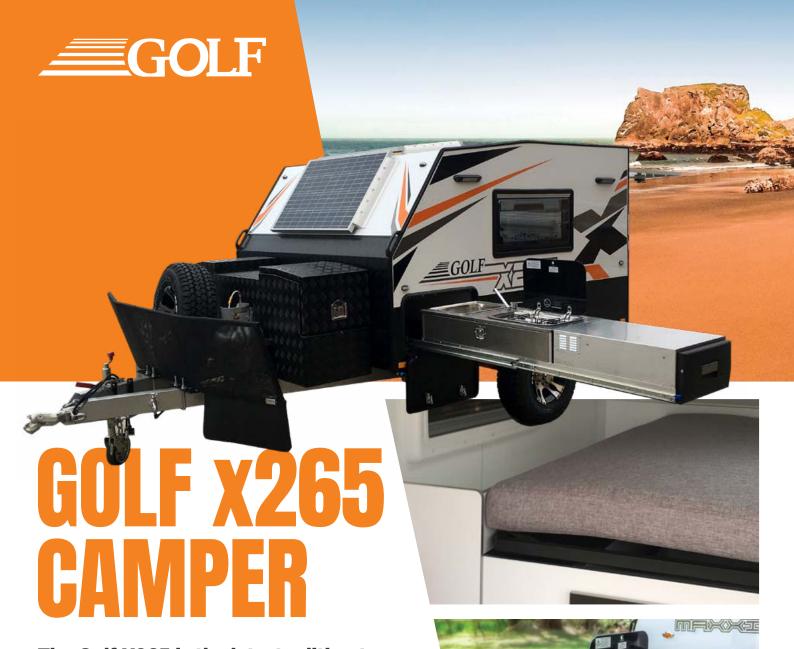

The Golf X265 is the latest edition to the ever popular Golf camper range. The X265 offers camping enthusiasts a light weight easy to tow package that includes some of features you would expect to see on Golf's most adventurous models.

The X265 is a compact light weight camper with excellent ground clearance. The independent coil suspension on the X265 allows you get out and explore just that little bit further. The X265 also offers a comfortable double bed layout with smartly designed internal storage, house battery and changing system, led lighting, slide out kitchen, compressor fridge, stone guard, large front storage box and dual solar panels just to name a few.

## GOLF X265 CAMPER

Designed in Australia for Australian conditions the Golf Camper range are built to enhance your every adventure.

## **FEATURES**

Double bed layout with smartly designed internal storage

House battery with monitor and charging system

LED lighting

Windows and sky lights with 2 way flyscreens and blinds

LED external working lights

 $2\;\mathrm{x}$  solar panels and regulator with USB charge points

Independent coil suspension

15" wheels and tyres

Compressor fridge

Slide out kitchen

Gas bayonet

Checker plate front storage box with generator slide.

Alko 360 degree coupling

Drop down stabilizers

60lt water tank and electric water pump