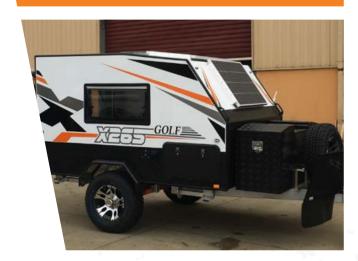

The Golf X265 is the latest edition to the ever popular Golf camper range. The X265 offers camping enthusiasts a light weight easy to tow package that includes some of features you would expect to see on Golf's most adventurous models.

The X265 is a compact light weight camper with excellent ground clearance. The independent coil suspension on the X265 allows you get out and explore just that little bit further. The X265 also offers a comfortable double bed layout with smartly designed internal storage, house battery and changing system, led lighting, slide out kitchen, compressor fridge, stone guard, large front storage box and dual solar panels just to name a few.

## GOLF X265 CAMPER

Designed in Australia for Australian conditions the Golf Camper range are built to enhance your every adventure.