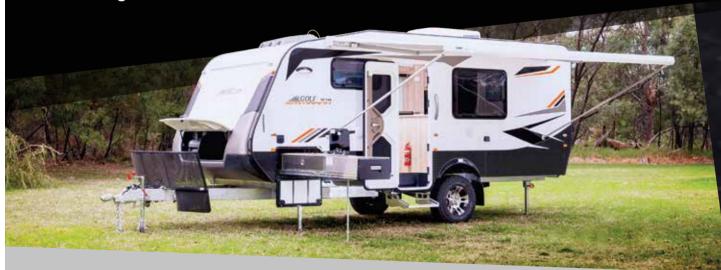

# **GOLF** Designed for Adventure -Built with Style

www.golfcaravans.com.au

Golf Caravans bring a whole new level of style and sophistication to the road less travelled. Intelligent design meets rugged performance right across the Golf range whether touring the open road in a sleek, feature packed hard top or hitting the trail in a cleverly designed pop top. Golf Caravans are designed to maximise adventure without minimising space or comfort.

Built to handle the incredibly diverse Australian landscape, the Savannah range of Golf Caravans are your key to unlocking exciting new destinations from the beach to the outback and beyond. With standard inclusions such as solar, deep cycle battery, on board water tanks, twin gas bottles, 3-way fridge and gas/electric hot water, you can take comfort and style further than you ever thought possible - and stay there longer.

The entire Savannah range utilises Golf's lightweight panel construction and superb design features to create a series of hard tops and pop tops that exceed all expectations. Showcasing a unique combination of strength and style, every van in the Savannah range is loaded with features from the ground up. From the 15" alloy wheels and all terrain tyres to the roof top air conditioning, Golf delivers innovative design and unprecedented versatility with each and every vehicle in the Savannah range.