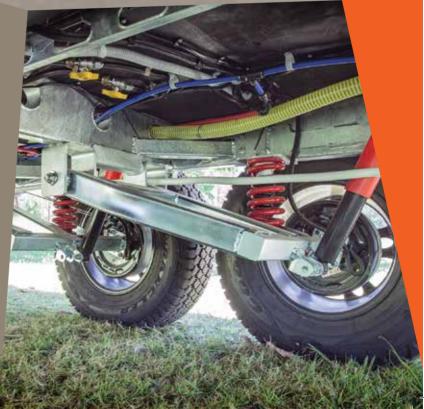

# Alko Enduro suspension

AL-KO Enduro<sup>™</sup> independent trailing arm suspension takes integration to the highest level by utilising only premium AL-KO Shock Absorbers, Australian Made 4x4 style coil springs and automotive grade maintenance free bushes.

#### Summary Of Key Features

- Market leading 3 year warranty
- Unique fabricated steel construction engineered to minimize weight whilst maintaining strength
- Engineered and built in Australia for Australian Conditions
- Subjected to AL-KO's Extreme Testing Program
- Fitted With AL-KO Premium Shock Absorbers and maintenance free automotive grade bushes
- Australian Made 4x4 grade coil springs